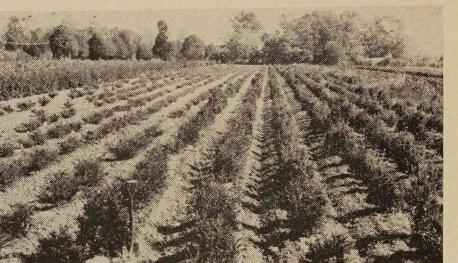

JUNIPERUS chinensis pfitzeriana. Pfitzer's Juniper Well filled beauties.

| 11 | /2-2'            | gaine areas areas assues desce areas arbon obtait Math Book | \$2.25 | $2-2\frac{1}{2}$ ' |          | \$2.75 |
|----|------------------|-------------------------------------------------------------|--------|--------------------|----------|--------|
|    | $2\frac{1}{2}$ . | .3'                                                         |        |                    | _ \$3.25 |        |

| JUNIF              | ERUS ch. pfitzeriana compacta.     | Com-    |
|--------------------|------------------------------------|---------|
|                    | fitzer with soft fine-textured for | oliage, |
| low sp             | preading.                          |         |
| 15-18"             |                                    | \$1.75  |
| 18-24"             |                                    | 2.25    |
| $2-2\frac{1}{2}$ ' |                                    | 2.75    |
| $2\frac{1}{2}-3'$  |                                    | 3.25    |